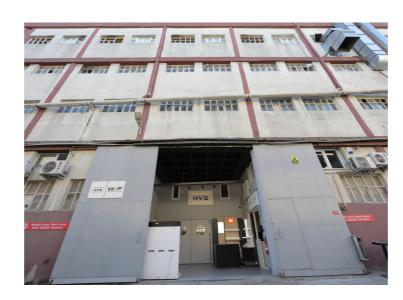

Headquartered in Istanbul, HVS
Advertising Solutions provides services
with its facility of 3000 m2 in total,
where it carries out design and
production activities.

HVS Advertising Solutions, which produces 360 degree solutions and realizes its projects with the main goal of customer satisfaction, provides service with a professional team of approximately 30-60 person, although it varies on a project basis.

#### **HVS Office**