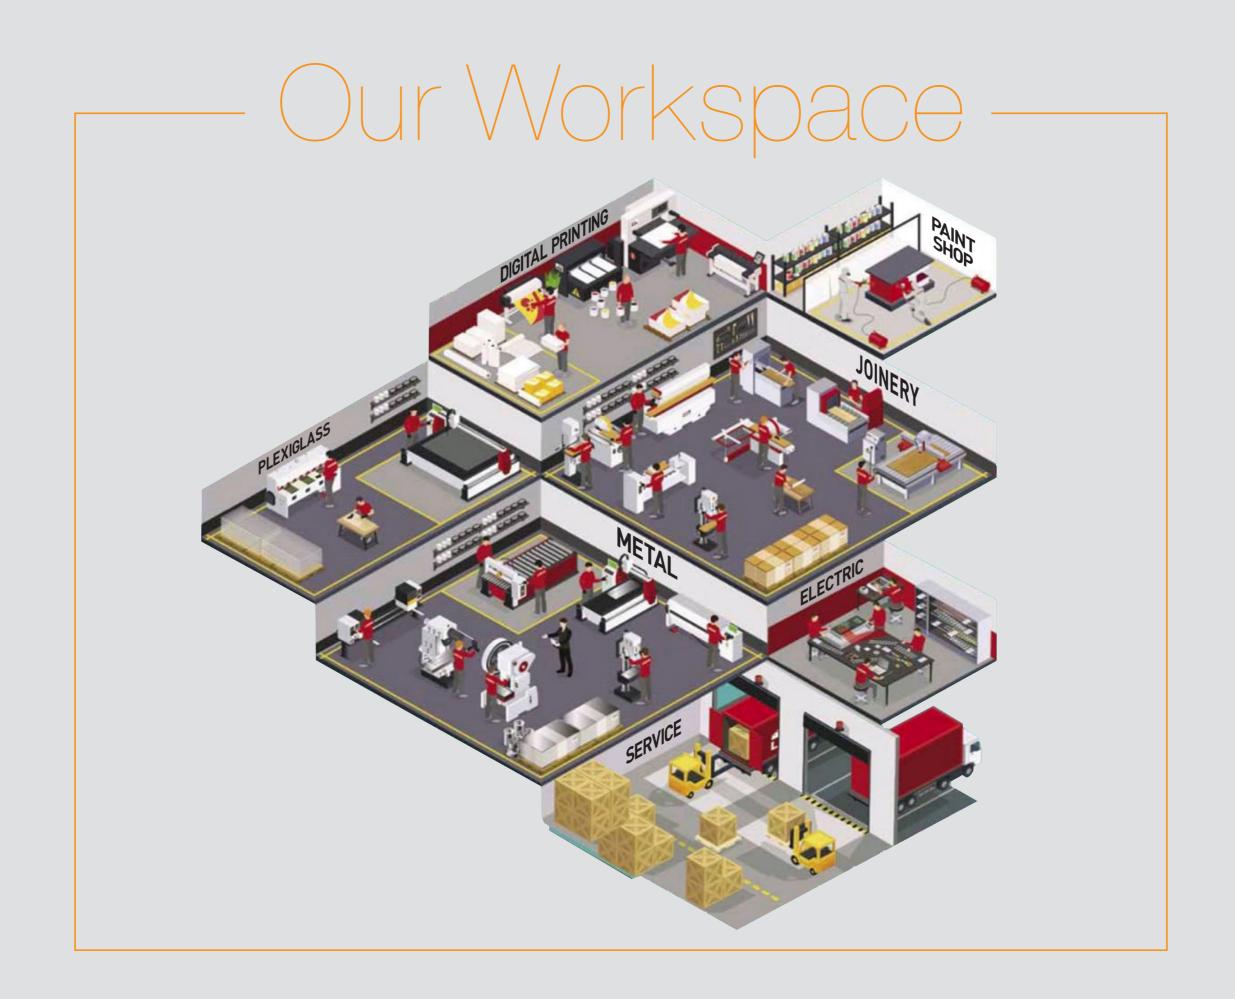

#### Our Workspace

- Joinery (Production)
- Laser/Cnc cutting department
- Paint Shop/Polishing Shop
- Digital printing
- Plexiglass section
- Metal section
- Electricity and Letters department

#### Joinery

#### Plexiglass

#### **Digital Printing**

#### **Paint Shop**

#### **Metal Section**

#### Electric

#### Service