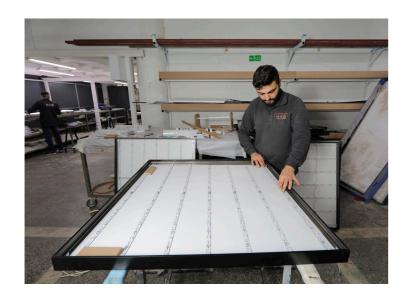

#### Joinery

#### Our Workspace

- Joinery (Production)
- Laser/Cnc cutting department
- Paint Shop/Polishing Shop
- Digital printing
- Plexiglass section
- Metal section
- Electricity and Letters department